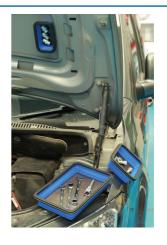

## **Magnetic Parts Tray Set 3pc**

A set of collapsible silicon parts trays, with a magnetic base, ideal for keeping small components and parts close to hand. They each feature an ABS collar and base to keep it's shape, with the silicon sides enabling the tray to be folded away to just 19mm high when not in use. Suitable for use in the workshop and around the home and is ideal for automotive technicians, electricians, jewellers, modellers, hobbyists and DIY.

## **Additional Information**

- Set of 3 foldable storage trays ideal for parts, fixings & small tools.
- Sizes: 135 x 80mm (0.38kgs capacity), 158 x 132mm (0.8kgs capacity), 278 x 178mm (2.4kgs capacity).
- · Height: 45mm (19mm folded height).
- · Manufactured from silicon to prevent scratches & marking, with ABS collar & plastic magnets.
- · Ideal for bicycle mechanics, automotive technicians, electricians, jewellers, modellers, hobbyists & DIYers.