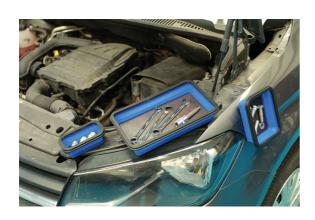

## **Magnetic Parts Tray Set 3pc**

A set of collapsible silicon parts trays, with a magnetic base, ideal for keeping small components and parts close to hand. They each feature an ABS collar and base to keep it's shape, with the silicon sides enabling the tray to be folded away to just 19mm high when not in use. Suitable for use in the workshop and around the home and is ideal for automotive technicians, electricians, jewellers, modellers, hobbyists and DIY.