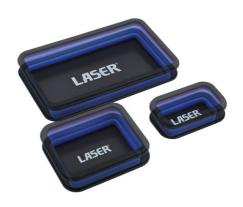

## **Magnetic Parts Tray Set 3pc**

A set of collapsible silicon parts trays, with a magnetic base, ideal for keeping small components and parts close to hand. They each feature an ABS collar and base to keep it's shape, with the silicon sides enabling the tray to be folded away to just 19mm high when not in use. Suitable for use in the workshop and around the home and is ideal for automotive technicians, electricians, jewellers, modellers, hobbyists and DIY.

## **Additional Information**

- Set of 3 foldable storage trays ideal for parts, fixings & small tools.
- Sizes: 135 x 80mm (0.38kgs capacity), 158 x 132mm (0.8kgs capacity), 278 x 178mm (2.4kgs capacity).
- · Height: 45mm (19mm folded height).
- · Manufactured from silicon to prevent scratches & marking, with ABS collar & plastic magnets.
- · Ideal for bicycle mechanics, automotive technicians, electricians, jewellers, modellers, hobbyists & DIYers.