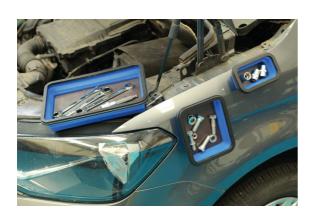

## **Magnetic Parts Tray Set 3pc**

A set of collapsible silicon parts trays, with a magnetic base, ideal for keeping small components and parts close to hand. They each feature an ABS collar and base to keep it's shape, with the silicon sides enabling the tray to be folded away to just 19mm high when not in use. Suitable for use in the workshop and around the home and is ideal for automotive technicians, electricians, jewellers, modellers, hobbyists and DIY.

## **Additional Information**

- Set of 3 foldable storage trays ideal for parts, fixings & small tools.
- Sizes: 135 x 80mm (0.38kgs capacity), 158 x 132mm (0.8kgs capacity), 278 x 178mm (2.4kgs capacity).
- · Height: 45mm (19mm folded height).
- · Manufactured from silicon to prevent scratches & marking, with ABS collar & plastic magnets.
- · Ideal for bicycle mechanics, automotive technicians, electricians, jewellers, modellers, hobbyists & DIYers.