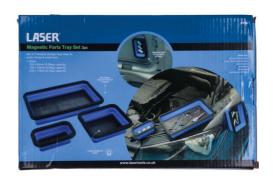

## LASER®

## **Magnetic Parts Tray Set 3pc**

A set of collapsible silicon parts trays, with a magnetic base, ideal for keeping small components and parts close to hand. They each feature an ABS collar and base to keep it's shape, with the silicon sides enabling the tray to be folded away to just 19mm high when not in use. Suitable for use in the workshop and around the home and is ideal for automotive technicians, electricians, jewellers, modellers, hobbyists and DIY.

## **Additional Information**

- Set of 3 foldable storage trays ideal for parts, fixings & small tools.
- Sizes: 135 x 80mm (0.38kgs capacity), 158 x 132mm (0.8kgs capacity), 278 x 178mm (2.4kgs capacity).
- · Height: 45mm (19mm folded height).
- · Manufactured from silicon to prevent scratches & marking, with ABS collar & plastic magnets.
- · Ideal for bicycle mechanics, automotive technicians, electricians, jewellers, modellers, hobbyists & DIYers.