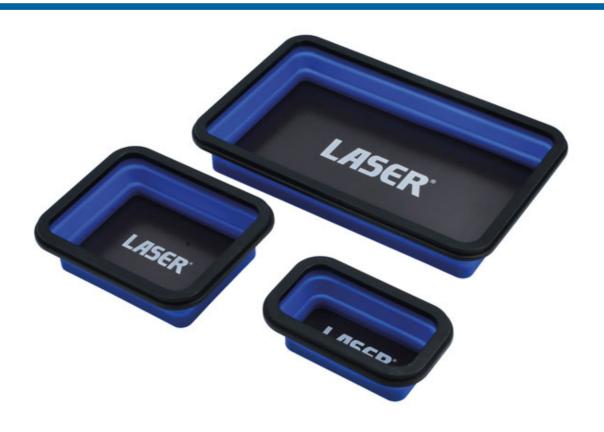

## **Magnetic Parts Tray Set 3pc**

A set of collapsible silicon parts trays, with a magnetic base, ideal for keeping small components and parts close to hand. They each feature an ABS collar and base to keep it's shape, with the silicon sides enabling the tray to be folded away to just 19mm high when not in use. Suitable for use in the workshop and around the home and is ideal for automotive technicians, electricians, jewellers, modellers, hobbyists and DIY.

## **Additional Information**

- Set of 3 foldable storage trays ideal for parts, fixings & small tools.
- Sizes: 135 x 80mm (0.38kgs capacity), 158 x 132mm (0.8kgs capacity), 278 x 178mm (2.4kgs capacity).
- · Height: 45mm (19mm folded height).
- · Manufactured from silicon to prevent scratches & marking, with ABS collar & plastic magnets.
- · Ideal for bicycle mechanics, automotive technicians, electricians, jewellers, modellers, hobbyists & DIYers.